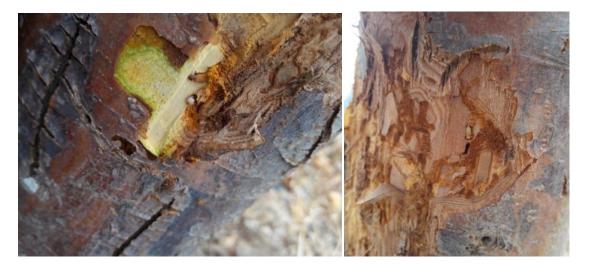

Macro and Micro conidia of Fusaium O.f.s. pisi

Management of smoky blight canker with white paint

Disease complex associate with shot hole borer at Sharbo

Honourable VC Sir visit to RHRTS Sharbo