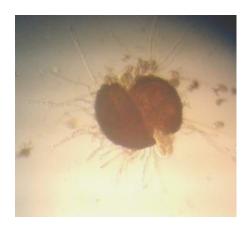

Fruit scrapper attack on Royal Delicious variety of apple

WAA surviving on fork of branches

Winged form of WAA infestation on roots

WAA adults on apple twigs Scale infestation on walnut WAA

Method demonstration on fertilizer application and soil sampling in Kinnaur district