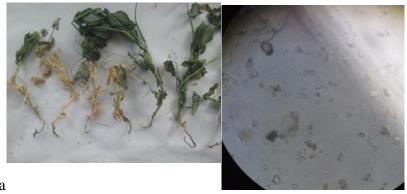

## PHOTO GALLERY OF INSECT-PEST AND DISEASES PREVALENT IN KINNAUR

Root rot and borer attack in apple *Penicillium* rot in Chilgoza leaf

Cleistothecia on walnut

Smoky blight canker in apple

Papery bark canker in apple