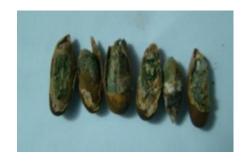

Uncinula sp. on forest trees

Phyllactinia sp. on nut fruits in Kinnaur

Cleistothecia of powdery mildew fungi producing asci and ascospore

Use of sticky bands in apple plants for management of WAA

Fusarium Wilt in pea