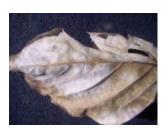

Uncinula sp. on forest trees

Phyllactinia sp. on nut fruits in Kinnaur

Cleistothecia of powdery mildew fungi producing asci and ascospore

Use of sticky bands in apple plants for management of WAA

Fusarium Wilt in pea