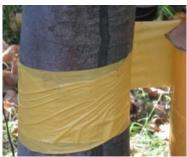

Uncinula sp. on forest trees

Phyllactinia sp. on nut fruits in Kinnaur

Cleistothecia of powdery mildew fungi producing asci and ascospore

Use of sticky bands in apple plants for management of WAA

Fusarium Wilt in pea