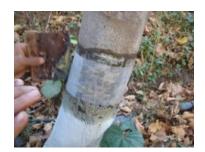

## PHOTO GALLERY OF INSECT-PEST AND DISEASES PREVALENT IN KINNAUR

Root rot and borer attack in apple *Penicillium* rot in Chilgoza leaf

Cleistothecia on walnut

Smoky blight canker in apple

Papery bark canker in apple