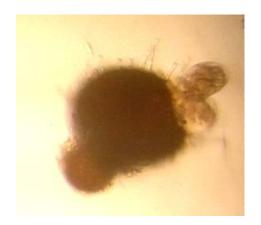

Fruit scrapper attack on Royal Delicious variety of apple

WAA surviving on fork of branches

Winged form of WAA infestation on roots

WAA adults on apple twigs Scale infestation on walnut WAA

Method demonstration on fertilizer application and soil sampling in Kinnaur district