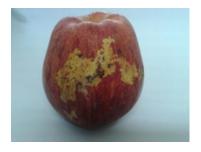

Fruit scrapper attack on Royal Delicious variety of apple

WAA surviving on fork of branches

Winged form of WAA infestation on roots

WAA adults on apple twigs Scale infestation on walnut WAA

Method demonstration on fertilizer application and soil sampling in Kinnaur district