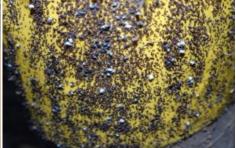

Fruit scrapper attack on Royal Delicious variety of apple

WAA surviving on fork of branches

Winged form of WAA infestation on roots

WAA adults on apple twigs Scale infestation on walnut WAA

Method demonstration on fertilizer application and soil sampling in Kinnaur district