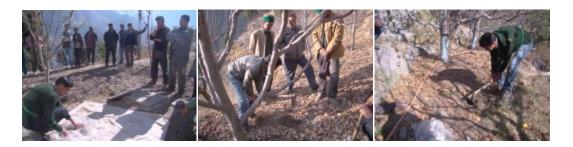

Fruit scrapper attack on Royal Delicious variety of apple

WAA surviving on fork of branches

Winged form of WAA infestation on roots

WAA adults on apple twigs Scale infestation on walnut WAA

Method demonstration on fertilizer application and soil sampling in Kinnaur district