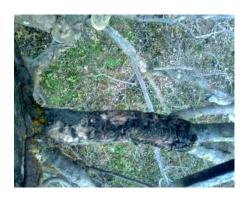

## PHOTO GALLERY OF INSECT-PEST AND DISEASES PREVALENT IN KINNAUR

Root rot and borer attack in apple *Penicillium* rot in Chilgoza leaf

Cleistothecia on walnut

Smoky blight canker in apple

Papery bark canker in apple