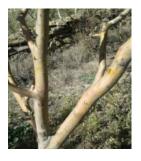

## PHOTO GALLERY OF INSECT-PEST AND DISEASES PREVALENT IN KINNAUR

Root rot and borer attack in apple *Penicillium* rot in Chilgoza leaf

Cleistothecia on walnut

Smoky blight canker in apple

Papery bark canker in apple