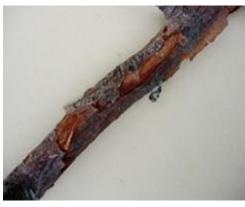

## PHOTO GALLERY OF INSECT-PEST AND DISEASES PREVALENT IN KINNAUR

Root rot and borer attack in apple *Penicillium* rot in Chilgoza leaf

Cleistothecia on walnut

Smoky blight canker in apple

Papery bark canker in apple