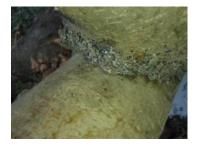

Fruit scrapper attack on Royal Delicious variety of apple

WAA surviving on fork of branches

Winged form of WAA infestation on roots

WAA adults on apple twigs Scale infestation on walnut WAA

Method demonstration on fertilizer application and soil sampling in Kinnaur district