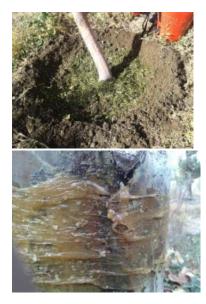

## PHOTO GALLERY OF INSECT-PEST AND DISEASES PREVALENT IN KINNAUR

Root rot and borer attack in apple *Penicillium* rot in Chilgoza leaf

Cleistothecia on walnut

Smoky blight canker in apple

Papery bark canker in apple

Fruit scrapper attack on Royal Delicious variety of apple

WAA surviving on fork of branches

Winged form of WAA infestation on roots

WAA adults on apple twigs Scale infestation on walnut WAA

Method demonstration on fertilizer application and soil sampling in Kinnaur district